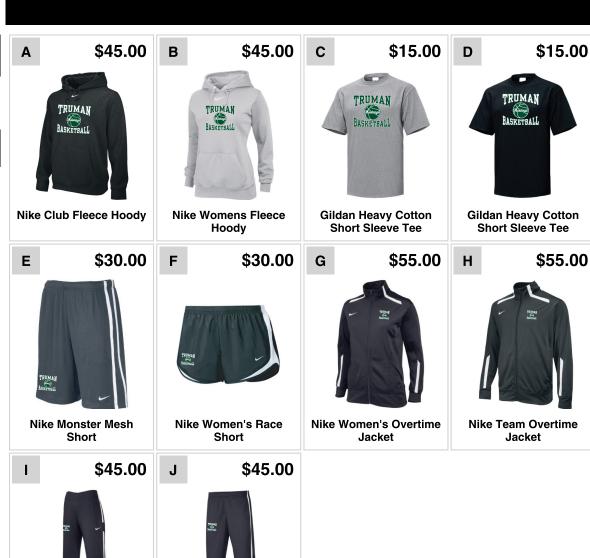

## **ORDERING INSTRUCTIONS**

- STEP 1: Go to lidsteamsports.com on or after the start date listed above.
- STEP 2: Click on "Flash Stores"

**Nike Womens Team** 

**Overtime Pant** 

- STEP 3: Type in the flash store code (listed on top of the instruction sheet) and click "Submit Code"
- STEP 4: Select team merchandise and add to shopping cart.

Nike Team Overtime

Pant

- STEP 5: Once shopping is complete, click on "Checkout" and either register as a new customer or log in with previously registered information.
  - \*PLEASE NOTE Orders must be completed on or before the End Date listed.